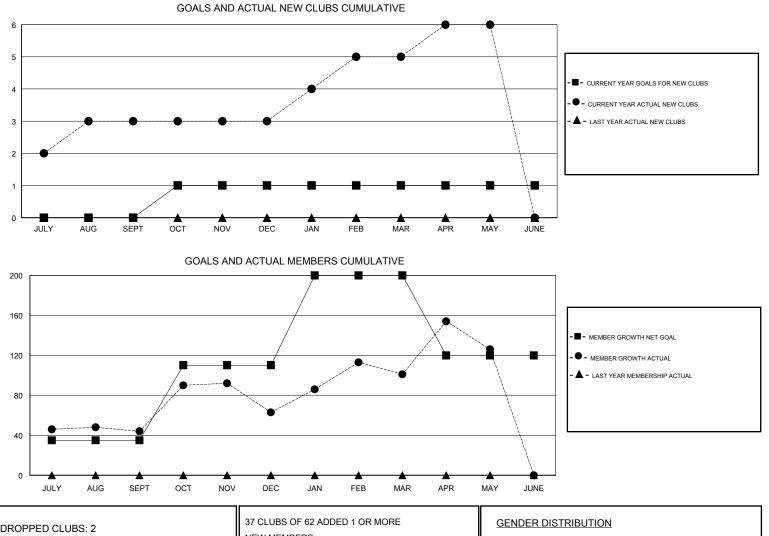

## JAYESH THAKKAR GMT:

| GMT: JAYESH THAKKAR |               |             | LOCATION INDIA |                       |                           | GMT CA                  |                                                    |  |
|---------------------|---------------|-------------|----------------|-----------------------|---------------------------|-------------------------|----------------------------------------------------|--|
| Clubs               |               |             |                | Members               |                           |                         |                                                    |  |
|                     | RESULTS FOR   | R 2017-2018 |                | RESULTS FOR 2017-2018 |                           |                         |                                                    |  |
| QUARTER             | NEW CLUB GOAL | NEW CLUBS   | DROPPED CLUBS  | QUARTER               | MEMBER GROWTH NET<br>GOAL | MEMBER GROWTH<br>ACTUAL | DROPPED<br>MEMBERS ACTUAL<br>(including transfers) |  |
| JULY/AUG/SEPT       | 0             | 3           | 0              | JULY/AUG/SEPT         | 35                        | 135                     | 89                                                 |  |
| OCT/NOV/DEC         | 1             | 0           | 2              | OCT/NOV/DEC           | 75                        | 72                      | 49                                                 |  |
| JAN/FEB/MAR         | 0             | 2           | 0              | JAN/FEB/MAR           | 90                        | 73                      | 33                                                 |  |
| APR/MAY/JUNE        | 0             | 1           | 0              | APR/MAY/JUNE          | -80                       | 82                      | 51                                                 |  |

| DROPPED CLUBS: 2 |     | 37 CLUBS OF 62 ADDED 1 OR MORE | GENDER DISTRIBUTION                |                                        |       |  |
|------------------|-----|--------------------------------|------------------------------------|----------------------------------------|-------|--|
|                  |     | NEW MEMBERS                    | MALE                               | 1,831 (71.52%)                         |       |  |
|                  |     |                                | FEMALE                             | 729 (28.48%)                           |       |  |
| DROPPED MEMBERS  |     |                                | Women Percentag                    | Women Percentage Fiscal Year Goal: 25% |       |  |
|                  |     |                                |                                    |                                        |       |  |
| DECEASED         | 7   | CLICK HERE FOR CUMULATIVE      | TOTAL FAMILY UNIT                  | MEMBERS                                | 1,103 |  |
| CLUB CANCELLED   | 16  | MEMBERSHIP DATA                |                                    |                                        |       |  |
| OTHER            | 199 |                                | FAMILY MEMBERS PAYING HALF<br>DUES |                                        | 597   |  |
| TOTAL            | 222 |                                |                                    |                                        |       |  |
|                  |     | _                              |                                    | _                                      |       |  |